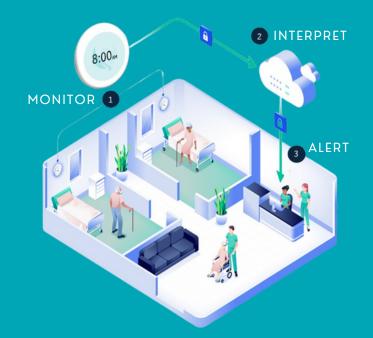

## How it works

Our products anticipate fall risks and detect falls, securely alerting caregivers when help is needed.

#### Monitor

The MyRaina sensor discreetly monitors resident movements

### Interpret

MyRaina analyzes movements to anticipate fall risks and detect falls

#### Alert

MyRaina sends real-time alerts to caregivers